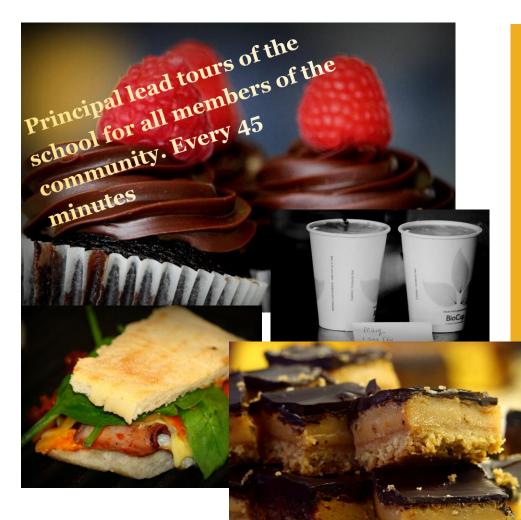

CAR WASH. In the School car park. \$10 per car.

Bacon and Egg Rolls, Croissants, Egg and Bacon Cups, Homemade Sausage Rolls

Homemade Cakes, Slices, Cupcakes

Barista made Coffee

Follow the arrows to the canteen